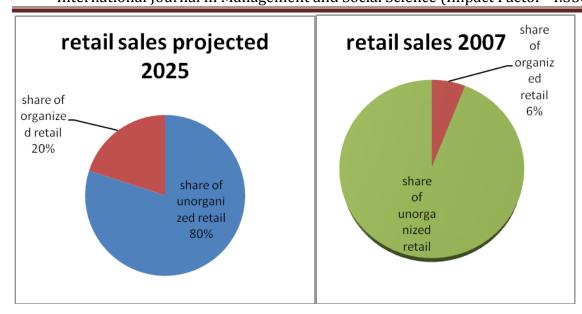

The retail business in India in the year 2007 was US\$ 385 billion (Rs 1,540,000 crores) and a McKinsey study says it is estimated to go to US\$ 1.52 trillion (Rs.6, 080,000 crores) by 2015. One expects that the share of organized retailing will be in the vicinity of 20% by then.